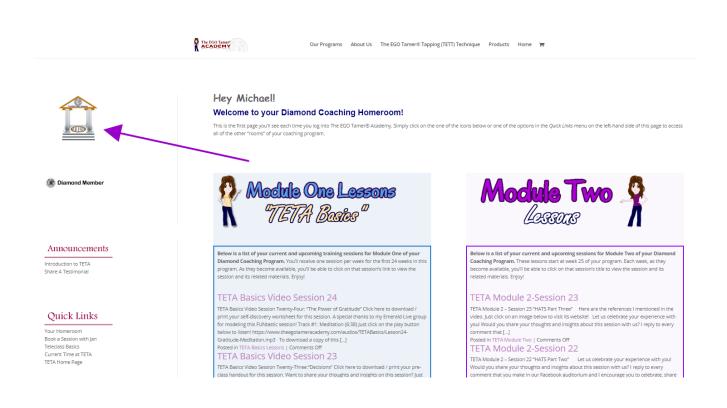

# OK! Let's have a look around.

On the left-hand side of the page is our column logo. If you click on it, it will take you back to the home page for The EGO Tamer<sup>®</sup> Academy (<u>www.theegotameracademy.com</u>).

#### The Coaching Program Indicator

Below our column logo, the first thing that you'll see is the indicator for the coaching program *YOU* belong to.

If you click on the coaching program indicator (*the gem*), it'll bring you back to your homeroom page from any other page at The EGO Tamer<sup>®</sup> Academy while you're logged in.

## Below the Coaching Program Indicator you'll see ...