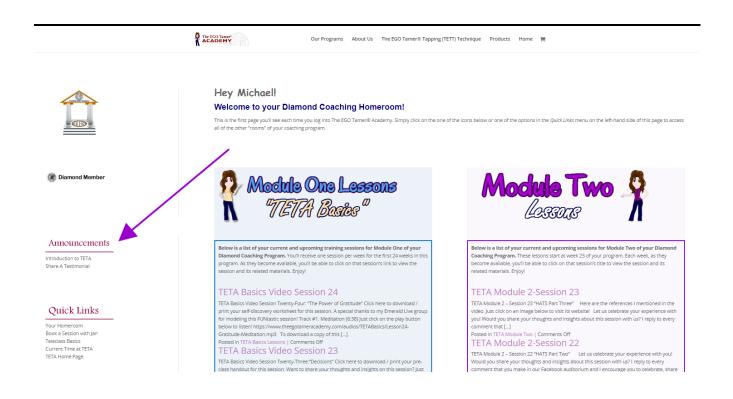

#### Welcome to Your Homeroom!

After logging in, this is the page you'll land on. We call it your "homeroom." Your homeroom is the front door to everything you need access to in the program.

# OK! Let's have a look around.

On the left-hand side of the page is our column logo. If you click on it, it will take you back to the home page for The EGO Tamer<sup>®</sup> Academy (<u>www.theegotameracademy.com</u>).

#### The Coaching Program Indicator

Below our column logo, the first thing that you'll see is the indicator for the coaching program *YOU* belong to.

If you click on the coaching program indicator (*the gem*), it'll bring you back to your homeroom page from any other page at The EGO Tamer<sup>®</sup> Academy while you're logged in.

#### **Announcements**

Make it a habit to check for new announcements whenever you log into our coaching program. This is where we provide you with up-to-date information on lessons, schedules and other important information related to your coaching program.

#### **Quick Links**

Each of the quick links takes you to a different "room" or to information related to your lessons and coaching program features.

• Your Homeroom: This page is the "front door" to everything you'll need access to in the program.

The homeroom page also contains the titles and links to your *active* lesson pages. Once a lesson is "live" it will automatically appear on your homeroom page and all you need to do is simply click the Lesson Title link and it will take you directly to your lesson and the handouts and bonus materials that go with it.