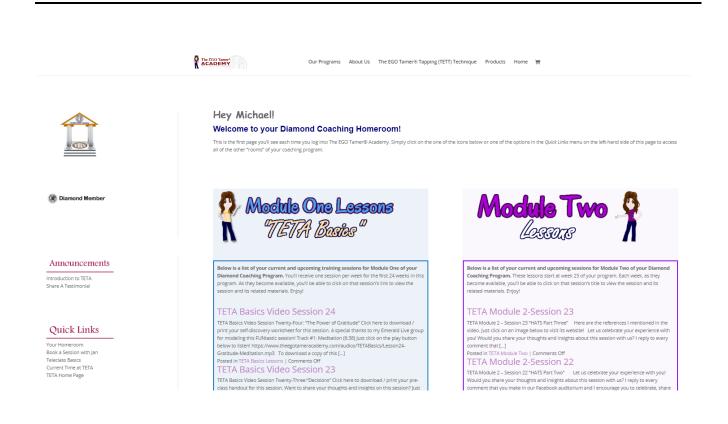

#### Welcome to Your Homeroom!

After logging in, this is the page you'll land on. We call it your "homeroom." Your homeroom is the front door to everything you need access to in the program.

#### **Quick Links**

Each of the quick links takes you to a different "room" or to information related to your lessons and coaching program features.

• Your Homeroom: This page is the "front door" to everything you'll need access to in the program.

The homeroom page also contains the titles and links to your *active* lesson pages. Once a lesson is "live" it will automatically appear on your homeroom page and all you need to do is simply click the Lesson Title link and it will take you directly to your lesson and the handouts and bonus materials that go with it.