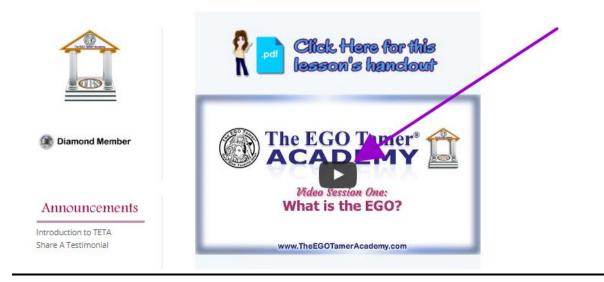

Clicking on the link for the **pre-class handout** will open a PDF document which you can save and print in preparation for the session.

To view a session's video, simply click on the "Play" button and the video will start. (*Make sure you have your speakers turned on so you can hear the audio portion*.)