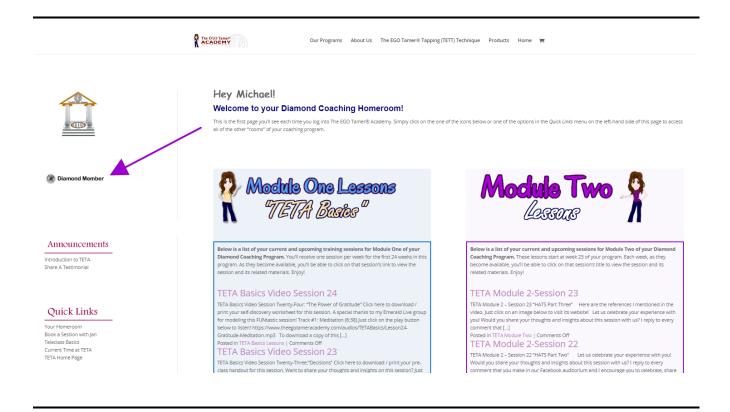

#### The Coaching Program Indicator

Below our column logo, the first thing that you'll see is the indicator for the coaching program *YOU* belong to.

If you click on the coaching program indicator (*the gem*), it'll bring you back to your homeroom page from any other page at The EGO Tamer<sup>®</sup> Academy while you're logged in.

## Below the Coaching Program Indicator you'll see ...

#### **Announcements**

Make it a habit to check for new announcements whenever you log into our coaching program. This is where we provide you with up-to-date information on lessons, schedules and other important information related to your coaching program.