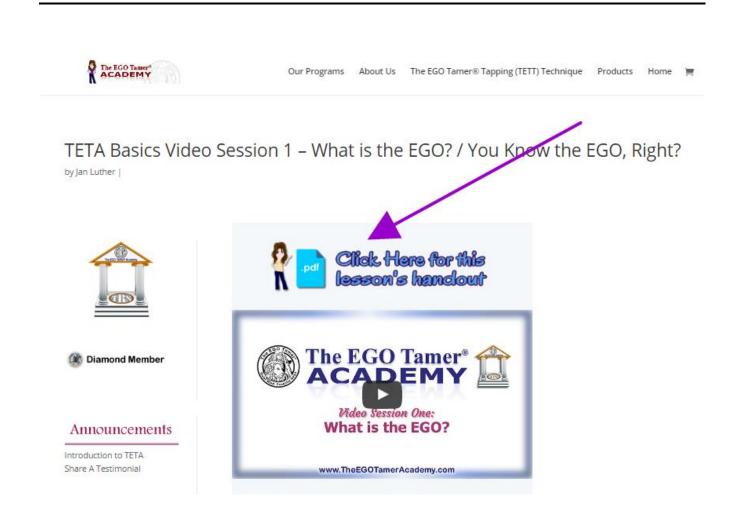

The lesson pages will contain links to any pre-class handouts, videos, and audio mp3 recordings associated with the lesson. (*The audio recordings can also be downloaded to your computer or mobile device.*)

Clicking on the link for the **pre-class handout** will open a PDF document which you can save and print in preparation for the session.

To view a session's video, simply click on the "Play" button and the video will start. (*Make sure you have your speakers turned on so you can hear the audio portion*.)

TETA Basics Video Session 1 – What is the EGO? / You Know the EGO, Right?